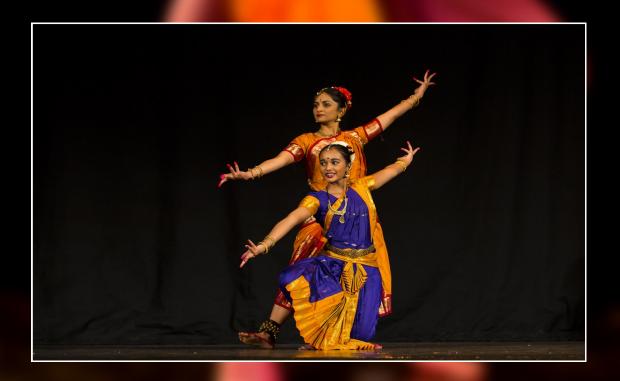

#### <u>Bharatanatyam Dance Classes</u>

| Time                 | Class Title            | Ability                    |
|----------------------|------------------------|----------------------------|
| 9:30 -<br>10:30am    | One to one<br>sessions | Beginner -<br>Intermediate |
| 10:30 to<br>11:30am  | Grade 1 & 2            | Beginner                   |
| 11:30 to<br>12:30 pm | Grade 3 & 4            | Intermediate               |
| 1.00 to<br>2.00pm    | Grade 6                | Advanced                   |